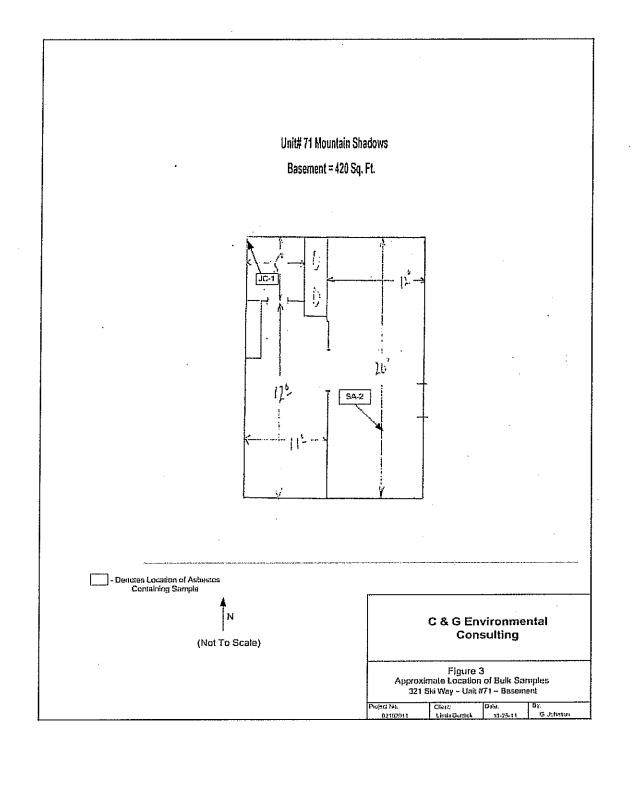

l Consulting have been conducted in a manner consistent with the level of care ordinarily exercised by members of our profession currently licensed by the State of Nevada to perform this work, and practicing under similar conditions. No other warranty, expressed or implied, is made.

### 5.0 CLOSURE

We appreciated the opportunity to provide this service for you. Should you have any questions regarding the contents of this report, or need additional information, please contact us at your convenience.

Respectfully Submitted,

C&G ENVIRONMENTAL CONSULTING, INC.

Gene E. Johnson Project Director

Asbestos Consultant License No. IJPM0604







#### C & G Environmental Consulting

Figure 1 Approximate Location of Bulk Samples 321 Skl Way - Unit #71 - 2\*\* Floor

I)ect 700. Chent: Date: D





# APPENDIX A Laboratory Analytical Results

# Accredited by U.S. Dept. of Commerce

# CH cla.]

## POLARIZED LIGHT MICROSCOPY ANALYTICAL REPORT

1 of 1 [-UVLAP Lab Code 200101-0 EPA Method 600/R-93/116 or 600/M4-82-020 Page: Samples Indicated: Report No. 117889 6 Contact: Mr. Gene Johnson Reg. Samples Analyzed: 6Date Submitted: Oct-21-11 2 Address: C & G Environmental Consulting, Split Layers Analyzed: Date Reported: Oct-24-11 P.O. Bux 5298 Job Site / No. 321 Ski Way, Unit #71, Incline Village Reno, NV 89513 02102011 OTHER DATA DESCRIPTION Non-Asbestos Fibers
 Matrix Materials
 Date/Time Collected
 Date Analyzed ASBESTOS FIELD SAMPLE ID % LAB TYPE 1)10-20% Cellulose Joint Compound - Drywall, Basement -JC-1. Bathroom Behind Shower 2) 80-90% Cale, Gyp. Other nup. Chrysotile <1% Lub ID # 86