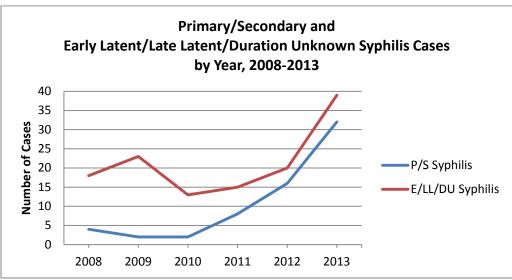

cases reported
- Syphilis (primary and secondary\*) 100% increase; 32 cases reported
- Syphilis (early latent\*) 160% increase; 13 cases reported
- Syphilis (other<sup>#</sup>) 73% increase; 26 cases reported \*infectious cases of syphilis # non-infectious cases of syphilis after investigation

Educational packets have been mailed to healthcare providers in Washoe County to provide technical assistance, as well as Sexual Health contact information should additional help be needed. This information not only encourages healthcare providers to "Think Syphilis", but also to be cognizant of HIV risks, including testing for HIV along with other STDs.

At the end of this report you will find a press release from the National Council of STD Directors on the increases in STDs nationally in 2012.



Source: WCHD Sexual Health Program STD\*MIS, Retrieved January 7, 2014

January 23, 2014 CCHS Division Report Page 3 of 7

## 3. Divisional Update

- a. Staffing Update Linda Gabor has been promoted to Public Health Nurse Supervisor, effective December 9, 2013. Linda has worked for the Health District for over 24 years in CCHS. She has worked in the MCAH Program, Sexual Health and Immunization Programs, and was most recently a Disease Intervention Specialist in our Sexual Health Program. Linda comes to the position with previous management experience, including budget development and monitoring.
- b. Insight Insight is the database that CCHS uses as its Electronic Health Record (EHR). Successes realized in 2013 included:
  - i. Creation of "pop ups" and increased use of mandatory fields