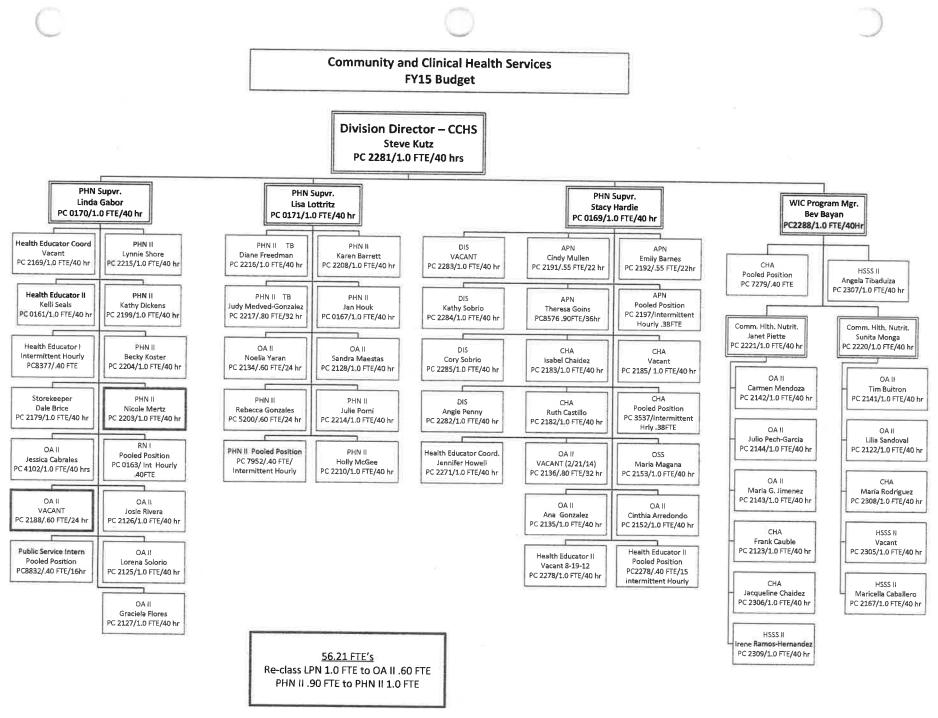

#### 1.0 FTE Licensed Practical Nurse to a .60 FTE Office Assistant II

The 1.0 FTE Licensed Practical Nurse (PC#2188) is located in the Community and Clinical Health Services (CCHS) Division. In FY15, this position is funded 70% in 173500 (Immunization) and 30% in 10025 (Family Planning). The CCHS Division is requesting that this position be reclassified to expand the Immunization services from three days a week to five days a week. Existing nursing staffing and funding is adequate to meet this plan; however, the clerical support is inadequate. This position does <u>not</u> have an incumbent.

#### Other Personnel Changes

The Community and Clinical Health Services Division is requesting to increase a .9 FTE Public Health Nurse II position (PC#7x2207) to a 1.0 FTE Public Health Nurse II. This position, is currently funded 11% in 173500 (Immunizations local) and 89% in 10029 (Immunization grant). In FY 15, the position is funded 5% 173500 and 33% in 10028 and 62% in 10029. The increase hours will be supported by the two Immunization grants, and not negatively impact local dollars.