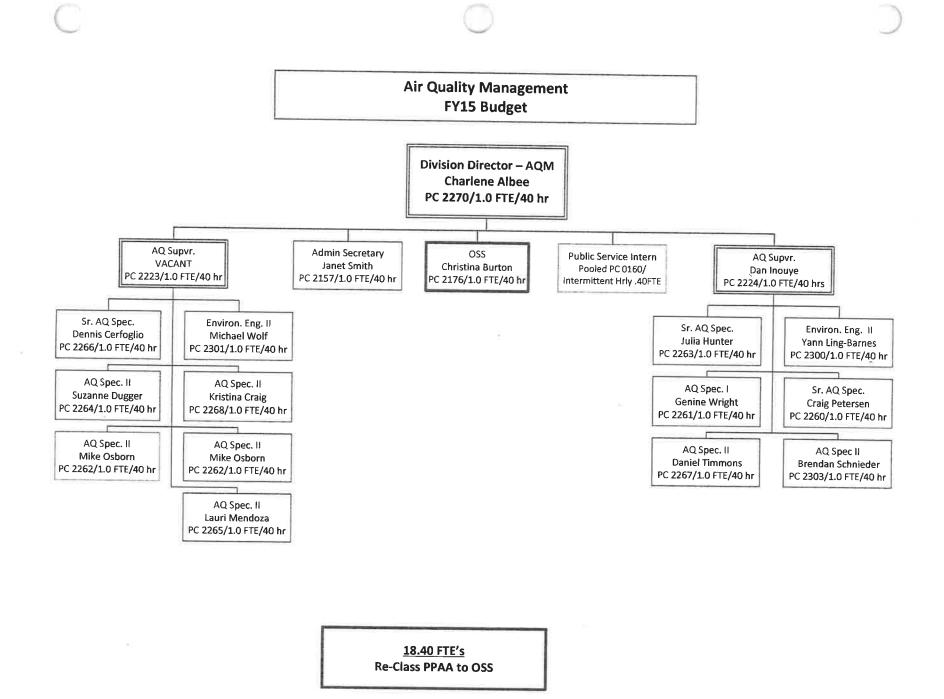

## 1.0 FTE Plans Permit Application Aide to a 1.0 FTE Office Support Specialist

The 1.0 FTE Plans Permit Applications Aide (PC#2176) is located in the Air Quality Management (AQM) Division. In FY 15, this position is funded 75% in 172300 (AQM Local) and 25% in 10019 (AQM grant). The AQM Division is requesting that this position be reclassified to support administrative duties, cash handling duties, and to staff the AQM front counter which interfaces with the public. This position does have an incumbent.