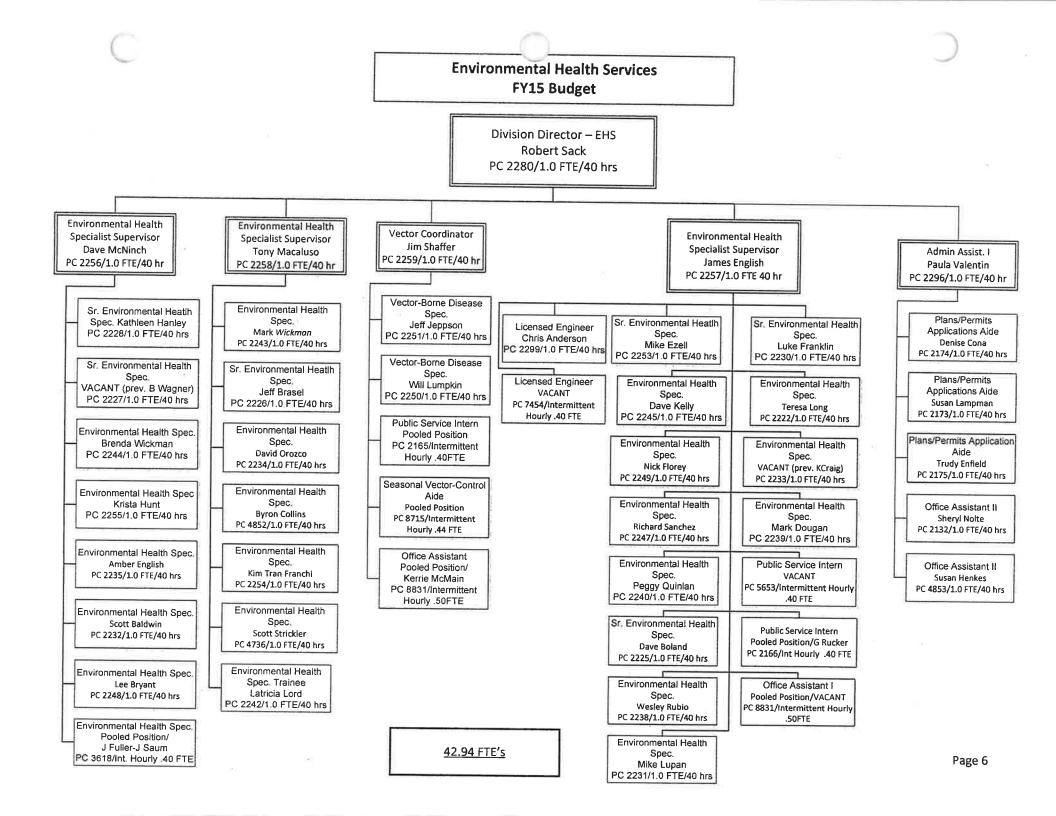

tatistics                     | \$ 261,585   | 1.3%       | \$ -        | \$-       | \$ 450,000  | \$   | 450,000   | \$ | (188,415)     | 0%       | 0%         | 172%   | -72% | -\$0,42 |
| Air Quality Management               | \$ 2,075,270 | 10.6%      | \$1,008,173 | \$ 29,372 | \$ 944,210  | \$   | 1,981,755 | \$ | 93,515        | 49%      | 1%         | 45%    | 5%   | \$0.21  |
| Total                                | \$19,571,771 | 100.0%     | \$5,932,150 | \$256,802 | \$2,631,085 | \$   | 8,820,038 | \$ | 10,751,733    | 30%      | 1%         | 13%    | 55%  | \$24.15 |

#### WASHOE COUNTY HEALTH DISTRICT FY15 BUDGET - REQUESTED







<u>4.0 FTE's</u> Re-class PIO to Public Health Communications Program Manager Increase the PHN II from .75 FTE to 1.0 FTE



Page 3





Page 5





#### Page 7

|    | C