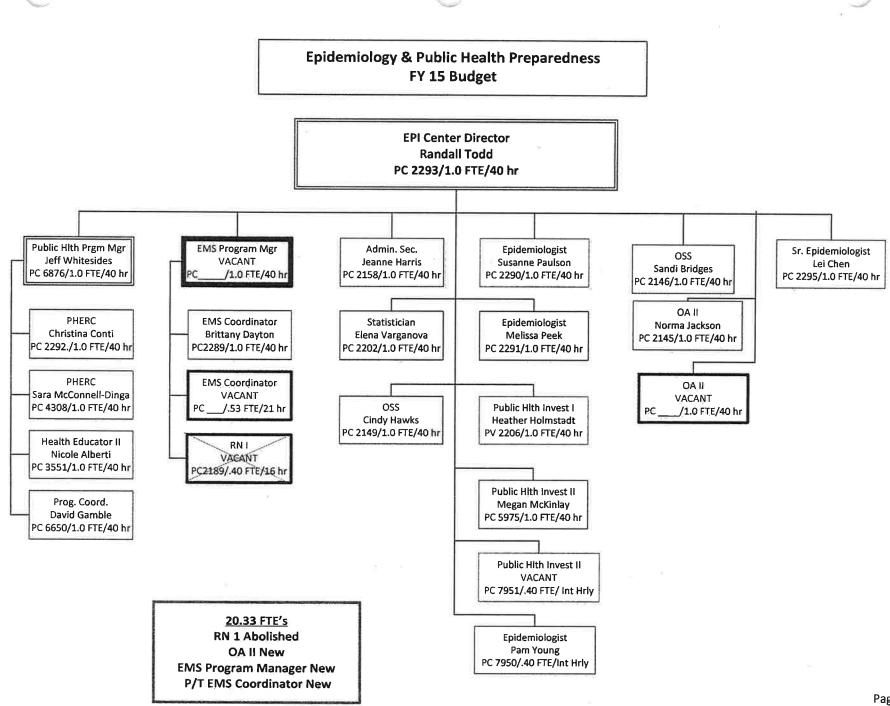

## 1.0 FTE Public Information Officer to a 1.0 FTE Public Health Communications Program Manager

The 1.0 FTE Public Information Officer PC#3226) is being moved from the Epidemiology and Public Health Preparedness (EPHP) Division to the Administrative Health Services (AHS) Division into the Office of the District Health Officer Program. In FY 15, this position is funded 30% 170202 (ODHO), 20: 172300 (AQM local), and 50% 10713 (EPHP grant). The District Health Officer is requesting that this position be reclassified to enhance communications and messaging from the Health District and provide training for disaster response and preparedness. This position does have an incumbent.

#### Vacant 1.0 FTE Position Eliminated

The Emergency Medical Services (EMS) Program has eliminated its vacant .40 part time Registered Nurse I position (PC#2189), 100% funded in 170400. The decreased fiscal impact of \$22,073 will be used towards funding new positions in the EMS System Oversight Program (170400).

## **Emergency Medical Services (EMS) System Oversight Program**

The Board of County Commissioners, Reno City Council, Sparks City Council, and the District Board of Health in concurrent action on February 10, 2014 created an EMS System Oversight Program within the Washoe County Health District. This new initiative requires a 1.0 FTE EMS Program Manager (PC# TBA) and a .53 FTE EMS Coordinator (PC# TBA) to support the workload and enhance the existing 1.0 FTE EMS Coordinator (PC#2289). Both positions have been included in the FY 15 budget request.