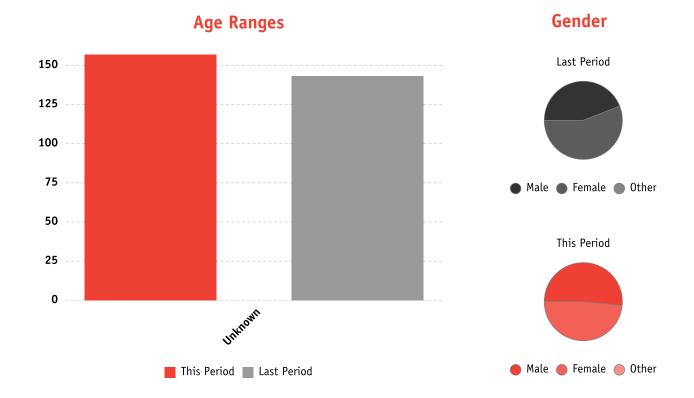

#### 7. Regional Emergency Medical Services Authority

Presented by Don Vonarx and Kevin Romero

- A. Review and Acceptance of the Compliance Report for August 2016
- \*B.Operations Update for August 2016
- 8. Discussion of Process and Presentation of Evaluation Forms for the District Health Officer's Annual Review and Possible Direction to Staff to conduct the evaluation.