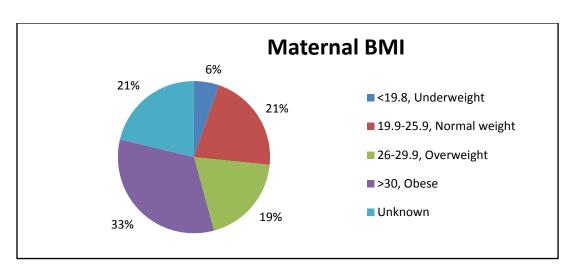

reduce fetal and infant mortality.

FIMR staff abstracted data on a total of 94 fetal and infant mortality cases between July 2015 and June 2016. Of those 94 cases, 82 (87%) were residents of Washoe County and the remaining 12 (13%) of women were not residents but received medical care in Washoe County. Data was entered into the REDCap database that was implemented in July 2015. This new database has provided improved data abstraction and reporting capabilities.



Date: September 9, 2016

Page 2 of 9

# **Results:**



- 58 (62%) of the deaths were classified as fetal
- 22 (23%) were classified as neonatal
- 14 (15%) were classified as post-neonatal

Staff examined contributing factors to fetal, neonatal and postnatal deaths such as maternal weight (BMI), infections and fetal anomalies.



- 5 (6%) of the mothers were underweight
- 20 (21%) were normal weight
- 18 (19%) were overweight
- 31 (33%) were obese
- 20 (21%) were unknown BMI, often due to lack of documentation of mother's height

Date: September 9, 2016

Page 3 of 9



- 31 (33%) were obese prior to pregnancy
- 19 (20%) developed infections during pregnancy
- 16 (17%) infants were diagnosed with significant fetal anomalies
- 10 (11%) had diabetes or developed gestational diabetes while pregnant
- 7 (7%) had hypertension or were diagnosed with hypertension during pregnancy
- 3 (3%) developed HELLP syndrome during pregnancy

Women in the 89502, 89506, and 89431 zip codes had the highest number of infant and fetal deaths in Washoe County. Further exploration is needed to identify factors that may contribute to this