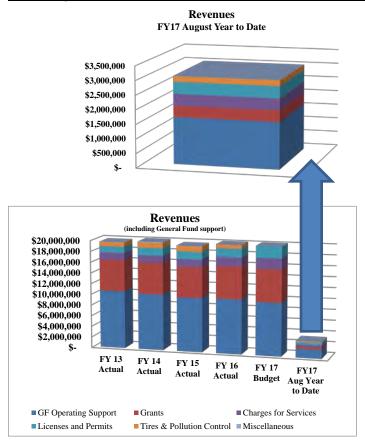

in FY16. The encumbrances and other liability portion of the cash balance totals \$1.3 million; the portion of cash restricted as to use is approximately \$900,000 (e.g. Air Quality and the Solid Waste Management programs restricted cash); leaving a balance of approximately \$500,000.



Note: December FY13 negative cash is due to 50%, \$1.3 million, of the County Overhead being charged in December with just 8.3%, \$719,000, of the County Support being transferred to the fund. January FY15 no County General Fund support was transferred to the Health Fund leading to a negative cash situation.



Date: DBOH meeting September 22, 2016

Subject: Fiscal Year 2016, August Financial Review

Page 2 of 4

#### Review of Revenues (including transfers from General Fund) and Expenditures by category



The total year to date expenditures of \$3,468,558 increased by \$172,928 or 5.2% compared to the same time frame in FY16. Salaries and benefits expenditures for the fiscal year were \$2,730,765 up \$329,090 or 13.7% over the prior year. The total services and supplies expenditures of \$737,793 were down \$156,162 which was a 17.5% decrease mainly due to the chemicals needed for the Vector program that were purchased in July of FY16 but due to sufficient inventory has yet to be purchased in FY17. The major expenditures included in the services and supplies are: the professional services which totaled \$11,821 were down \$18,084 or 78.7% over the prior year; chemical supplies were down 67.0% or \$152,919 over last year for a total of \$75,213 spent; the biologicals of \$65,982 were up \$4