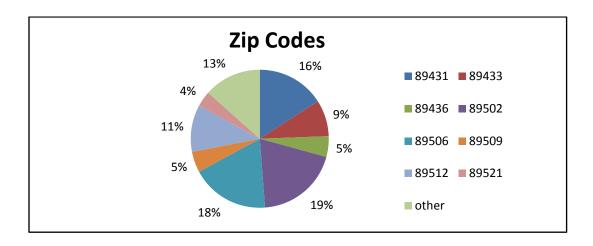

y
- 16 (17%) infants were diagnosed with significant fetal anomalies
- 10 (11%) had diabetes or developed gestational diabetes while pregnant
- 7 (7%) had hypertension or were diagnosed with hypertension during pregnancy
- 3 (3%) developed HELLP syndrome during pregnancy

Women in the 89502, 89506, and 89431 zip codes had the highest number of infant and fetal deaths in Washoe County. Further exploration is needed to identify factors that may contribute to this disparity. Interestingly, in the 2015-2017 Washoe County Community Health Needs Assessment, zip codes 89502 and 89431 were among the five zip codes identified as having the greatest health disparities. Data will be reviewed from the next Community Health Needs Assessment to look for possible FIMR recommendations for interventions.



Date: September 9, 2016

Page **4** of **9** 

# **Case Review Team**

The Case Review Team (CRT) met 10 times between July 2015 and June 2016. The team reviewed 53 of the 94 cases. All of the cases reviewed were Washoe County residents. CRT recommendations were addressed by the Community Action Team (CAT).

Staff continue to collaborate with Join Together Northern Nevada (JTNN) to address substance use in pregnant women. Substance abuse is a public health problem in Washoe County, however accurate data is not available to evaluate the impact of substance use and abuse during pregnancy. Staff recommended the addition of substance abuse questions to the Pregnancy Risk Assessment Monitoring System (PRAMS) which is an ongoing surveillance program.

# **Community Action Team**

The CAT was i