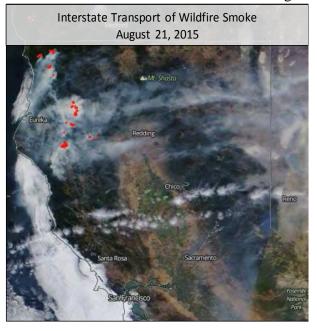

## 9. \*Staff Reports and Program Updates

- A. Air Quality Management, Charlene Albee, Director Program Update, Divisional Update, Program Reports
- B. Community and Clinical Health Services, Steve Kutz, Director Program Report – Fetal Infant Mortality Review Program; Divisional Update – Medicaid and Marketplace Exchange Enrollment, Data & Metrics; Program Reports
- C. Environmental Health Services, Bob Sack, Director EHS Division and Program Updates - Food, Land Development, Vector-Borne Disease, Waste Management and EHS Inspections / Permits / Plan Review
- D. Epidemiology and Public Health Preparedness, Dr. Randall Todd, Director Program Updates for Communicable Disease, Public Health Preparedness, and Emergency Medical Services
- E. Office of the District Health Officer, Kevin Dick, District Health Officer
  District Health Officer Report Prescription Drug Abuse, Regional License/Permit
  Program, Hillside Cemetery, Regional EMS Oversight, Legislature, Quality
  Improvement, Truckee Meadows Healthy Communities (TMHC), Community Health
  Improvement Plan, Other Events and Activities and Health District Media Contacts