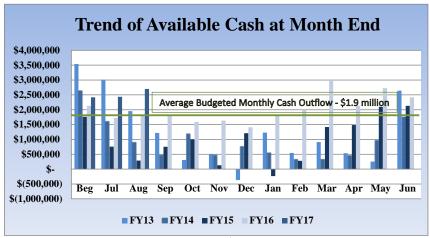

m:** Financial Stability: Enable the Health District to make long-term commitments in areas that will positively impact the community's health by growing reliable sources of income.

### **PREVIOUS ACTION**

Fiscal Year 2017 Budget was adopted May 17, 2016.

#### **BACKGROUND**

#### Review of Cash

The available cash at the end of August, FY17, was \$2,700,674 which was 145.4% of the average budgeted monthly cash outflow of \$1,857,324 for the fiscal year and up 47.5% or \$869,861 compared to the same time in FY16. The encumbrances and other liability portion of the cash balance totals \$1.3 million; the portion of cash restricted as to use is approximately \$900,000 (e.g. Air Quality and the Solid Waste Management programs restricted cash); leaving a balance of approximately \$500,000.



Note: December FY13 negative cash is due to 50%, \$1.3 million, of the County Overhead being charged in December with just 8.3%, \$719,000, of the County Support being transferred to the fund. January FY15 no County General Fund support was transferred to the Health Fund leading to a negative cash situation.



Date: DBOH meeting September 22, 2016

Subject: Fiscal Year 2016, August Financial Review

Page 2 of 4

#### Review of Revenues (including transfers from General Fund) and Expenditures by category



The total year to date expenditures of \$3,468,558 increased by \$172,928 or 5.2% compared to the same time frame in FY16. Salaries and benefits expenditures for the fiscal year were \$2,730,765 up \$329,090 or 13.7% over the prior year. The total services and supplies expenditures of