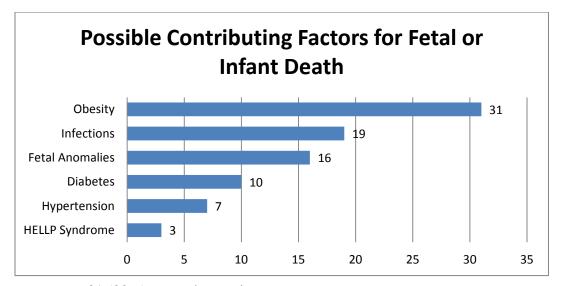

re not residents but received medical care in Washoe County. Data was entered into the REDCap database that was implemented in July 2015. This new database has provided improved data abstraction and reporting capabilities.



Date: September 9, 2016

Page 2 of 9

# **Results:**



- 58 (62%) of the deaths were classified as fetal
- 22 (23%) were classified as neonatal
- 14 (15%) were classified as post-neonatal

Staff examined contributing factors to fetal, neonatal and postnatal deaths such as maternal weight (BMI), infections and fetal anomalies.



- 5 (6%) of the mothers were underweight
- 20 (21%) were normal weight
- 18 (19%) were overweight
- 31 (33%) were obese
- 20 (21%) were unknown BMI, often due to lack of documentation of mother's height

Date: September 9, 2016

Page 3 of 9



- 31 (33%) were obese prior to pregnancy
- 19 (20%) developed infections during pregnancy
- 16 (17%) infants were diagnosed with significant fetal anomalies
- 10 (11%) had diabetes or developed gestational diabetes while pregnant
- 7 (7%) had hypertension or were diagnosed with hypertension during pregnancy
- 3 (3%) developed HELLP syndrome during pregnancy

Women in the 89502, 89506, and 89431 zip codes had the highest number of infant and fetal deaths in Washoe County. Further exploration is needed to identify factors that may contribute to this disparity. Interestingly, in the 2015-2017 Washoe County Community Health Needs Assessment, zip codes 89502 and 89431 were among the five zip codes identified as having the greatest health disparities. Data will be reviewed from the next Commun