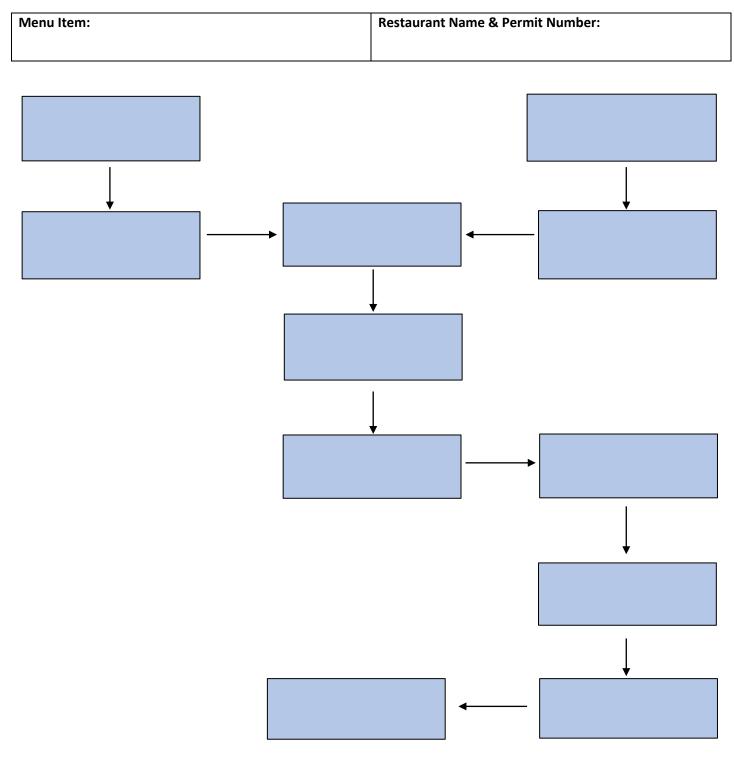

## **Process Flow Diagram**

Create a Process Flow Diagram for each food item prepared using the special process. Process Flow Diagrams should depict each step of the special process from receiving of food products to service. Please indicate which steps represent Critical Control Points (CCPs) in the process. If you are unsure what qualifies as a CCP, utilize this <u>CCP Decision Tree</u>. If the provided Process Flow Diagram is not appropriate for your facility, please create a diagram better suited to your operation. All Process Flow Diagrams must be included as part of a complete HACCP Plan Application.